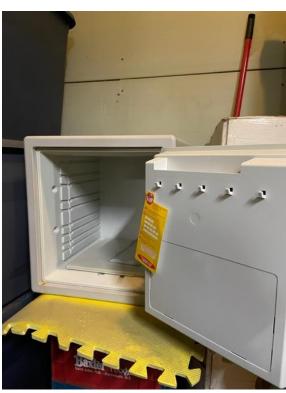

## Church Extension Board of Region 15 Surplus Office Furniture – Equipment (to be donated) Contact Board Treasurer at 902 489-2962 or

cebhalifax@gmail.com

Office Safe: never before used.

**Dimensions:** Height 28 1/2" x depth 19" x length 45"

**Features:** Sentry Fire Safe product, can be accessed through a key (included), combination or both. Owner's manual

included. Anchor bolts included.