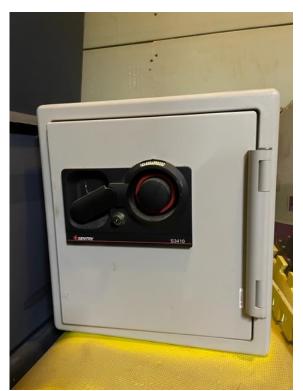

## Church Extension Board of Region 15 Surplus Office Furniture – Equipment (to be donated) Contact Board Treasurer at 902 489-2962 or

cebhalifax@gmail.com

Office Safe: never before used.

**Dimensions:** Height 28 1/2" x depth 19" x length 45"

**Features:** Sentry Fire Safe product, can be accessed through a key (included), combination or both. Owner's manual

included. Anchor bolts included.