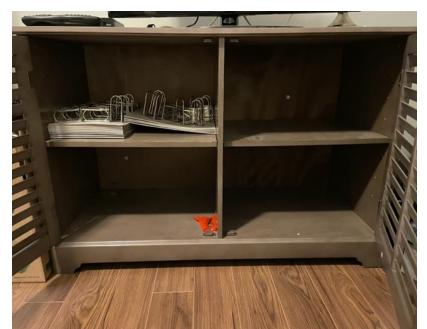

## **Storage Cabinet**

Dimensions: Height 28 1/2" x depth 19"

x length 45"

Features: Shelf heights are adjustable