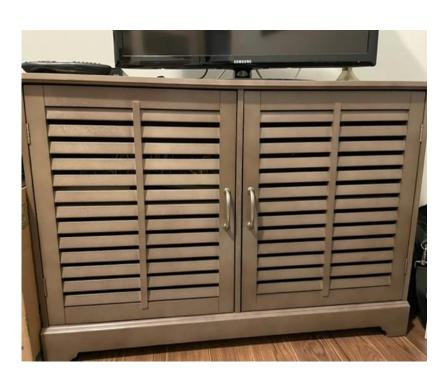

## **Storage Cabinet**

Dimensions: Height 28 1/2" x depth 19"

x length 45"

Features: Shelf heights are adjustable